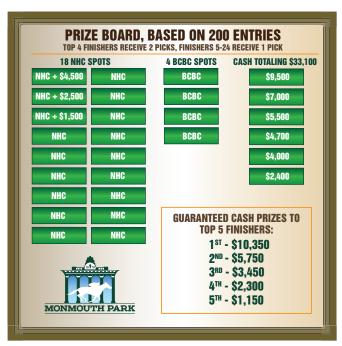

## **PRIZE SELECTION**

 At the conclusion of the contest, online players eligible to pick a prize, will be sent dial-in information for the "Pick Your Prize Conference Call." On-site players will select prize off prize board. All players will be emailed the prize board and winners will select their prizes over the phone in order.

### **PRIZE STRUCTURE**

All entry fees will be returned as prizes.
 The total purse is \$200,000 based on 200 entries. Prize awards will be adjusted according to the actual number

of entries.

• Based on 200 entries, quaranteed cash prizes are:

| 1st\$           | 10,350  |
|-----------------|---------|
| 2 <sup>nd</sup> | 5,750   |
| 3 <sup>rd</sup> | \$3,450 |
| 4 <sup>th</sup> | 2.300   |
| 5 <sup>th</sup> |         |

- IN ADDITION, Top 4 finishers receive 2 selections from prize board. Finishers 5-24 receive 1 selection in order of finish.
- Players cannot select multiple NHC seats or multiple BCBC seats.

# **TOTAL PRIZE POOL \$200,000**

(Based on 200 entries, prize awards adjusted accordingly)

18 NHC SEATS, 4 BCBC SEATS, \$65,000 CASH

**TRACKS: Monmouth Park only** 

For more information, email Brian Skirka at **bskirka@monmouthpark.com** 