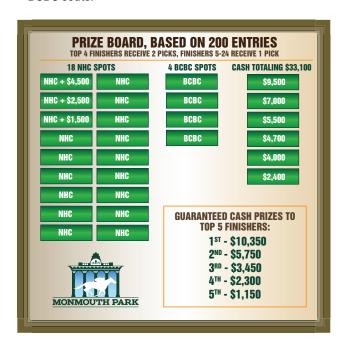

### **PRIZE STRUCTURE**

All entry fees will be returned as prizes.

The total purse is \$200,000 based on 200 entries. Prize awards will be adjusted according to the actual number of entries.

• Based on 200 entries, guaranteed cash prizes are:

| \$10,350 |
|----------|
| \$5,750  |
| \$3,450  |
| \$2,300  |
| \$1,150  |
|          |

- IN ADDITION, Top 4 finishers receive 2 selections from prize board. Finishers 5-24 receive 1 selection in order of finish
- Players cannot select multiple NHC seats or multiple BCBC seats.

 Prizes above are approximations. Exact prizes will be announced on contest day.

## **TOTAL PRIZE POOL \$200,000**

(Based on 200 entries, prize awards adjusted accordingly)

18 NHC SEATS, 4 BCBC SEATS, \$65,000 CASH

**TRACKS: Monmouth Park only** 

For more information, email Brian Skirka at **bskirka@monmouthpark.com** 